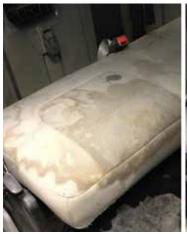

## Why use steam?

- Consume as little as 1 gallon of water per car
- No over-spray or waste-water run-off
- Deodorize and sanitize surfaces without chemicals
- Remove stains from upholstery in less time and using less water than an extractor
- Clean interiors, exteriors, engine compartments, door jams, floor mats, tires, trunks, upholstery, wheel wells and more

## **Reduce Your Chemical Consumption**

Steam allows a mobile car wash operator to drastically reduce their chemical consumption. In fact, steam eliminates your need for window cleaning chemicals, soaps, detergent and other abrasive and harmful compounds. With a moisture control feature, the Optima Steamer achieves wet or dry steam. Heat of the steam will break down dirt and grime easily, and gentle yet powerful steam pressure will lift them up from vehicles' surface. The temperature of steam can be easily controlled by the distance you hold it from the surface, ensuring no damage to surface, especially paint and clear coats!