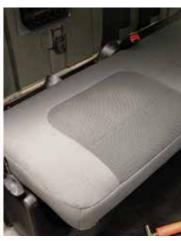

## Why use steam?

- Consume as little as 1 gallon of water per car
- No over-spray or waste-water run-off
- Deodorize and sanitize surfaces without chemicals
- Remove stains from upholstery in less time and using less water than an extractor
- Clean interiors, exteriors, engine compartments, door jams, floor mats, tires, trunks, upholstery, wheel wells and more

## **Reduce Your Chemical Consumption**

Steam allows a mobile car wash operator to drastically reduce their chemical consumption. In fact, steam eliminates your need for window cleaning chemicals, soaps, detergent and other abrasive and harmful compounds. With a moisture control feature, the Optima Steamer achieves wet or dry steam. Heat of the steam will break down dirt and grime easily, and gentle yet powerful steam pressure will lift them up from vehicles' surface. The temperature of steam can be easily controlled by the distance you hold it from the surface, ensuring no damage to surface, especially paint and clear coats!