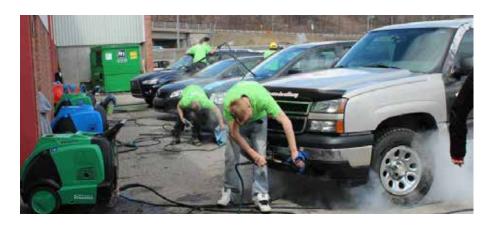

Save man hours be to just one de Optima Steamer chemicals and provide clean for the entire With no waste-wate effectively clea where it

Save man hours by reducing car cleaning to just one device that does it all! The Optima Steamer eliminates the need for chemicals and provides an effective sanitizing clean for the entire vehicle inside and out. With no waste-water or overspray, you may effectively clean an entire vehicle right where it rests at your dealership!

## Why use steam?

- Consume as little as 1 gallon of water per car
- No over-spray or waste-water run-off
- Deodorize and sanitize surfaces without chemicals
- Remove stains from upholstery in less time and using less water than an extractor
- Clean interiors, exteriors, engine compartments, door jams, floor mats, tires, trunks, upholstery, wheel wells and more