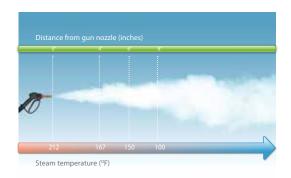

#### Optima STEAMER steam temperatures

## **Reduce Your Chemical Consumption**

Steam allows a mobile car wash operator to drastically reduce their chemical consumption. In fact, steam eliminates your need for window cleaning chemicals, soaps, detergent and other abrasive and harmful compounds. With a moisture control feature, the Optima Steamer achieves wet or dry steam. Heat of the steam will break down dirt and grime easily, and gentle yet powerful steam pressure will lift them up from vehicles' surface. The temperature of steam can be easily controlled by the distance you hold it from the surface, ensuring no damage to surface, especially paint and clear coats!