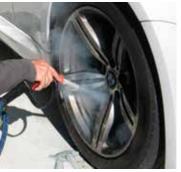

## Why use steam?

- Consume as little as 1 gallon of water per car
- No over-spray or waste-water run-off
- Deodorize and sanitize surfaces without chemicals
- Remove stains from upholstery in less time and using less water than an extractor
- Clean interiors, exteriors, engine compartments, door jams, floor mats, tires, trunks, upholstery, wheel wells and more

## **Reduce Your Chemical Consumption**

Steam allows a mobile car wash operator to drastically reduce their chemical consumption. In fact, steam eliminates your need for window cleaning chemicals, soaps, detergent and other abrasive and harmful compounds. With a moisture control feature, the Optima Steamer achieves wet or dry steam. Heat of the steam will break down dirt and grime easily, and gentle yet powerful steam pressure will lift them up from vehicles' surface. The temperature of steam can be easily controlled by the distance you hold it from the surface, ensuring no damage to surface, especially paint and clear coats!