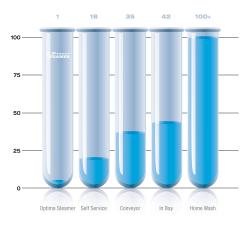

e and out. With no waste-water or overspray, you may effectively clean an entire vehicle right where it rests at your dealership!

## Why use steam?

- Consume as little as 1 gallon of water per car
- No over-spray or waste-water run-off
- Deodorize and sanitize surfaces without chemicals
- Remove stains from upholstery in less time and using less water than an extractor
- Clean interiors, exteriors, engine compartments, door jams, floor mats, tires, trunks, upholstery, wheel wells and more













## Why choose the Optima?

- Two operators can clean at once
- Up to 65' (20m) of hose length
- Adjustable moisture control valve
- Easy to operate and maintain
- Automated boiler and safety features
- Ouiet
- Mobile
- · Sleek design

# Average water consumption per car wash type, gallons



#### Optima STEAMER steam temperatures



## Reduce Your Equipment Requirement

Car wash and detailing equipment cost money. It cost even more to maintain and train employees on each piece of equipment. The Optima Steamer can eliminate your need for a pressure washer, injector/extractor, waste-water reclamation mat, buckets, wash mitts and an air compressor.



## **Reduce Your Chemical Consumption**

Steam allows a mobile car wash operator to drastically reduce their chemical consumption. In fact, steam eliminates your need for window cleaning chemicals, soaps, detergent and other abrasive and harmful compounds. With a moisture control feature, the Optima Steamer achieves wet or dry steam. Heat of the steam will break down dirt and grime easily, and gentle yet powerful steam pressure wi