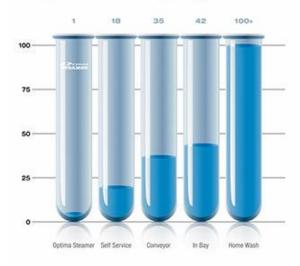

# As Little As 1 Gallon per Car!

Average water consumption per car wash type, gallons