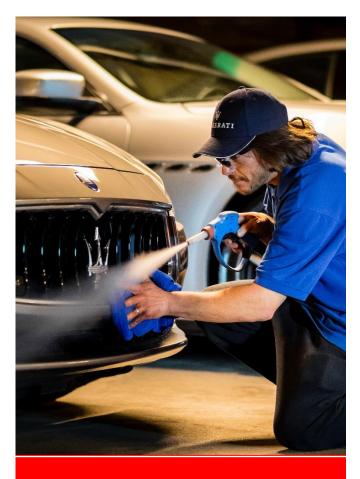

## Maximize the Optima Steamer™

- Clean interiors, exteriors, mats, tires, upholstery, headliners, rims and hard-to-reach nooks and crannies
- Add-on services: engine, baby car seats
- Chemical-free sanitization
- Deodorize without harmful ozone
- > Surface preparation- no corrosion
- Car wrap and decal removal
- Rim brake dust removal
- Leather and cushion rejuvenation
- Reconditioning Increase resale value
- Leverage flexibility in your operation