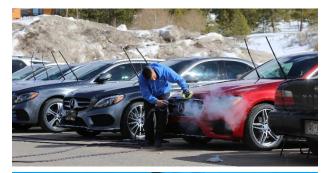

# Detail the ENTIRE Vehicle with One Powerful Tool

- Two operators can clean at once
- Longest hoses in the industry-up to 30m (100')
- ➤ 100+ accessories available
- Adjustable moisture control valve
- Easy to operate and maintain
- Reduce the need for chemicals
- Wash without getting your feet wet
- Automated boiler and safety features
- Quiet
- Mobile

## **Advantages of Steam Cleaning**

- No wastewater headaches Flexibility
- Achieve superior detailing results
- Fast drying & quick turnaround time
- Save on manual labor
- Perfect for winter cleaning
- Sustainable minimize water and chemical consumption.
- Naturally deodorize and sanitize