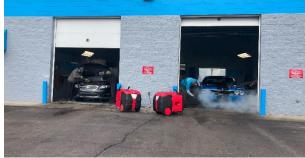

#### Recommended Models for the Industry

| Model           | XD                                            | XDm         | XE 12,18 or     |
|-----------------|-----------------------------------------------|-------------|-----------------|
|                 |                                               |             | 27kW            |
| Heating Source  | Diesel                                        | Diesel      | 3Ph Electric    |
| No. of Hoses    | 2                                             | 1           | 1~2             |
| Preheating time | 4 mins                                        | 5 mins      | 8~13 mins       |
| Steam pressure  | 9.5 bar / 138 psi max 7-8.5 bar / 102-123 psi |             |                 |
| Steam capacity  | 196.32 lb/hr                                  | 89.5 lb/hr  | 43~87 lbs/hr    |
| Boiler temp     | 352°F                                         | 352°F       | 345°F           |
| Boiler capacity | 3.86 gal                                      | 1.8 gal     | 4.7~ 5.98 gal   |
| Boiler material | Stainless steel                               |             |                 |
| Water tank      | 9.5 gal +                                     | 2.9 gal +   | 19 gal +        |
| capacity        | direct feed                                   | direct feed | direct feed     |
| Fuel tank       | 9.5 gal                                       | 2.9 gal     | N/A             |
| Weight          | 206 lbs                                       | 115 lbs     | 185~202 lbs     |
| Dimensions      | 39.2 x 26 x 35"                               | 28x17x27"   | 39.2 x 26 x 35" |
| Body Materials  | Polypropylene, Polyethylene                   |             |                 |