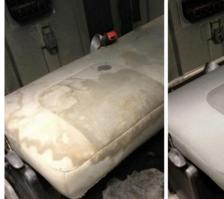

Upholstery Deep Cleaning & Deodorizing

**Engine Cleaning and Degreasing** 

Rim Cleaning & Brake Dust Removal

## Maximize the Optima Steamer™

- Clean interiors, exteriors, mats, tires, upholstery, headliners, rims and hard-to-reach nooks and crannies
- Add-on services: engine, baby car seats
- Chemical-free sanitization
- Deodorize without harmful ozone
- > Surface preparation- no corrosion
- Car wrap and decal removal
- Rim brake dust removal
- Leather and cushion rejuvenation
- Reconditioning Increase resale value
- Leverage flexibility in your operation