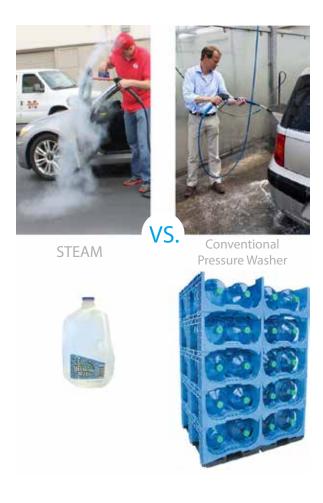

# Why STEAM?

Continuous and ample amount of steam jet can replace use of high pressure washers and/or harmful and expensive chemicals. For decades steam has been a critical component of the cleaning industry thanks to its effectiveness and natural sanitizing power. Steamericas is leading the way by introducing the first commercial-grade portable vapor steam cleaners that can generate powerful steam continuously.

### Advantages of Steam:

- Consume a fraction of water to do the same job
- No waste-water run-off or overspray
- Clean water/pressure sensitive areas
- Clean hard to reach areas
- Chemical free sanitation

- Remove stains, odors, grease, bacteria, mold, yeast and fungi
- Clean anywhere, bypass Clean Water Act
- VERSATILE applications
- Differentiate your service from the rest by offering eco-friendly cleaning