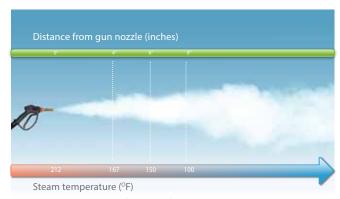

#### What is STEAM?

"Steam" is a very loosely used term in the cleaning industry. While steam means hot water jet at steam temperature for some, others identify it as true vapor steam (generated from water boiling at 212F). Only dry vapor steam can achieve cleaning without waste-water run-off and chemical-free sanitation. Steam is safe on various surfaces. It is easy to control the contact temperature by increasing or decreasing the distance between the steam gun and the cleaning surface.

Optima STEAMER steam temperatures

#### What kind of STEAM?

Steamericas specializes in true commercial-grade dry vapor steam machines that can be used continuously 24/7. Specifically, our Optima Steamer models' patented boiler is able to achieve the true blue steam (super-heated steam) as well as saturated steam (dry steam) and condensated steam (wet steam).