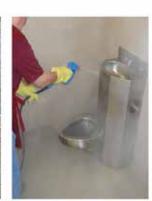

### Advantages of Steam:

- Consume a fraction of water to do the same job
- No waste-water run-off or overspray
- Clean water/pressure sensitive areas
- Clean hard to reach areas
- Chemical free sanitation

- Remove stains, odors, grease, bacteria, mold, yeast and fungi
- Clean anywhere, bypass Clean Water Act
- VERSATILE applications
- Differentiate your service from the rest by offering eco-friendly cleaning