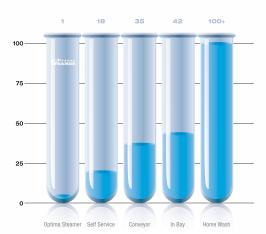

# Why STEAM?

Continuous and ample amount of steam jet can replace use of high pressure washers and/or harmful and expensive chemicals. For decades steam has been a critical component of the cleaning industry thanks to its effectiveness and natural sanitizing power. Steamericas is leading the way by introducing the first commercial-grade portable vapor steam cleaners that can generate powerful steam continuously.

## Average water consumption per car wash type, gallons



### Advantages of Steam:

- Consume a fraction of water to do the same job
- No waste-water run-off or overspray
- Clean water/pressure sensitive areas
- Clean hard to reach areas
- Chemical free sanitation

- Remove stains, odors, grease, bacteria, mold, yeast and fungi
- Clean anywhere, bypass Clean Water Act
- VERSATILE applications
- Differentiate your service from the rest by offering eco-friendly cleaning

























## DID YOU KNOW? CLEAN WATER ACT (established in 1972)

Under the Clean Water Act, US Environmental Protection Agency (EPA) has implemented pollution control programs such as setting wastewater standards for industry. EPA has also set water quality standards for all contaminants in surface waters. The CWA has made it unlawful to discharge any pollutant fro