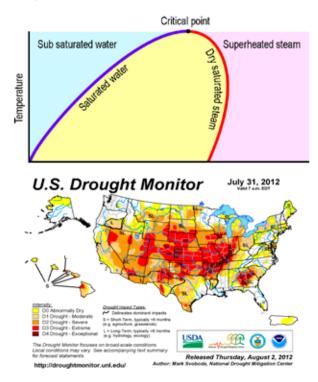

#### What is STEAM?

"Steam" is a very loosely used term in the cleaning industry. While steam means hot water jet at steam temperature for some, others identify it as true vapor steam (generated from water boiling at 212F). Only dry vapor steam can achieve cleaning without waste-water run-off and chemical-free sanitation. Steam is safe on various surfaces. It is easy to control the contact temperature by increasing or decreasing the distance between the steam gun and the cleaning surface.

#### What kind of STEAM?

Steamericas specializes in true commercial-grade dry vapor steam machines that can be used continuously 24/7. Specifically, our Optima Steamer models' patented boiler is able to achieve the true blue steam (super-heated steam) as well as saturated steam (dry steam) and condensated steam (wet steam).