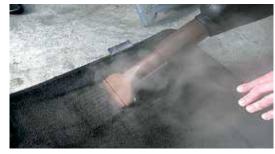

# CCNTSO PRO

a continuous-filling, double-boiler system that delivers constant steam with no recharge down-time. Control features a durable 304 Stainless Steel body and boiler construction with LED digital readout for status, errors and user prompts, and a large, on-board, 1.32 gal detergent tank and 1.32 gal water tank with direct connect continuous water supply system. The compact, cart-style design is perfect for tools and accessories, while the 6 metre hose and 10 metre power cord provide over 52' of range! **CONTROL** includes operation redundant safety features to keep you and your investment safe. Manufactured with the highest quality craftsmanship, and the trusted service and support of Steamericas Dealer network.

#### **Pro Accessory Bundle (included)**

| QTY | Description                                 |
|-----|---------------------------------------------|
| 1   | Steam & Vacuum Hose 19.6' (6m)              |
| 1   | 5" lance with nozzle (for use with brushes) |
| 1   | Triangle brush Polyester brush 1" 65mm      |
| 2   | Triangle bristle frame for brush            |
| 5   | Cloth for triangle brush                    |
| 1   | Heavy duty transparent steam vacuum nozzle  |
| 1   | Steam and vacuum nozzle 6"                  |
| 1   | Window cleaning frame for 6" nozzle         |
| 1   | Hard surface cleaning frame for 6" nozzle   |
| 2   | Polyester brush 2.5"                        |
| 2   | Polyester brush 1"                          |
| 2   | Horsehair brush 1"                          |

| <b>Electric Power Supply</b> | 208~240V, 60Hz                  |
|------------------------------|---------------------------------|
| Max output                   | 3350 watts                      |
| Heater max                   | 3300 watts                      |
| Vacuum motor max             | 1400 watts                      |
| Operating pressure           | 116 psi (8 bar)                 |
| Production Rate              | 12.5 lbs/hr (5.7 kg/hr)         |
| Max pressure                 | 160 psi (11 bar)                |
| Steam Hose                   | 19.6' (6 m)                     |
| Power Cord                   | 32.8' (10 m)                    |
| Boiler capacity              | 0.85 gal (3.2 l)                |
| Water tank                   | 1.32 gal (5 l) + direct connect |
| Detergent tank               | 1.32 gal (5 l)                  |
| Preheating Time              | 6 mins                          |
| Recovery tank                | 3.5 gal (13 l)                  |
| Boiler material              | 304 stainless steel             |
| Weight                       | 70.5lbs (32kg)                  |
| Dimensions                   | 29x19x41" (745x480x1040mm)      |