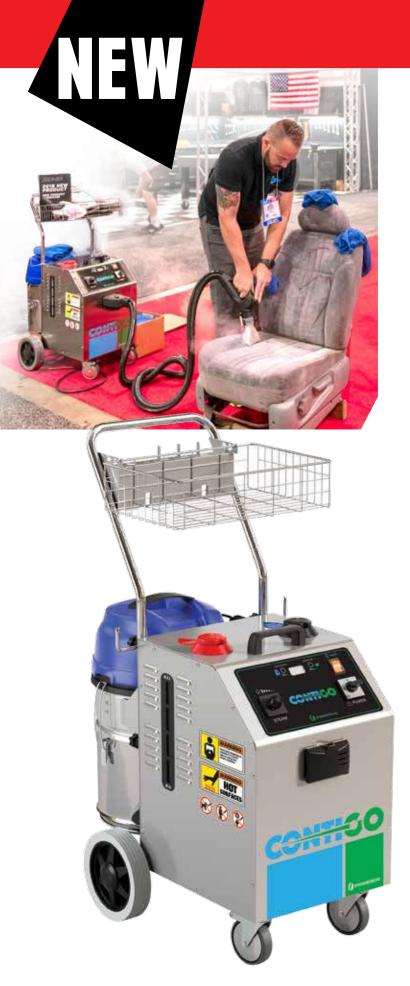

# CCNTSO PRO

a continuous-filling, double-boiler system that delivers constant steam with no recharge down-time. Control features a durable 304 Stainless Steel body and boiler construction with LED digital readout for status, errors and user prompts, and a large, on-board, 1.32 gal detergent tank and 1.32 gal water tank with direct connect continuous water supply system. The compact, cart-style design is perfect for tools and accessories, while the 6 metre hose and 10 metre power cord provide over 52' of range! **CONTROL** includes operation redundant safety features to keep you and your investment safe. Manufactured with the highest quality craftsmanship, and the trusted service and support of Steamericas Dealer network.

**contion** – a true commercial grade single phase steamer and vacuum extractor in one, and **your new secret weapon!** 

## A DRY VAPOR STEAMER & VACUUM EXTRACTOR IN ONE!

For more information Call 844 US-STEAM

\*Requires 230V 15 amps. Or use with a transformer supported by 2 x 110V circuits