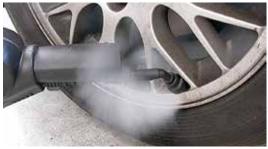

## A DRY VAPOR STEAMER & VACUUM EXTRACTOR IN ONE!

For more information Call 844 US-STEAM

\*Requires 230V 15 amps. Or use with a transformer supported by 2 x 110V circuits

### A DRY VAPOR STEAMER & VACUUM EXTRACTOR IN ONE!

For more information Call 844 US-STEAM