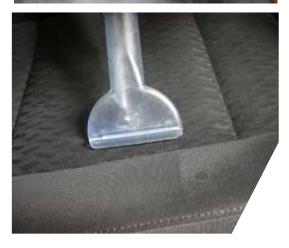

ction Rate              | 12.5 lbs/hr (5.7 kg/hr)         |
| Max pressure                 | 160 psi (11 bar)                |
| Steam Hose                   | 19.6' (6 m)                     |
| Power Cord                   | 32.8' (10 m)                    |
| Boiler capacity              | 0.85 gal (3.2 l)                |
| Water tank                   | 1.32 gal (5 l) + direct connect |
| Detergent tank               | 1.32 gal (5 l)                  |
| Preheating Time              | 6 mins                          |
| Recovery tank                | 3.5 gal (13 l)                  |
| Boiler material              | 304 stainless steel             |
| Weight                       | 70.5lbs (32kg)                  |
| Dimensions                   | 29x19x41" (745x480x1040mm)      |





### A DRY VAPOR STEAMER & VACUUM EXTRACTOR IN ONE!



For more information Call 844 US-STEAM