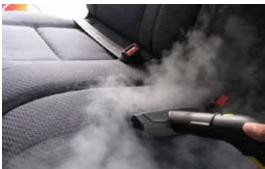

## A DRY VAPOR STEAMER & VACUUM EXTRACTOR IN ONE!

For more information Call 844 US-STEAM

\*Requires 230V 15 amps. Or use with a transformer supported by 2 x 110V circuits

### A DRY VAPOR STEAMER & VACUUM EXTRACTOR IN ONE!

For more information Call 844 US-STEAM